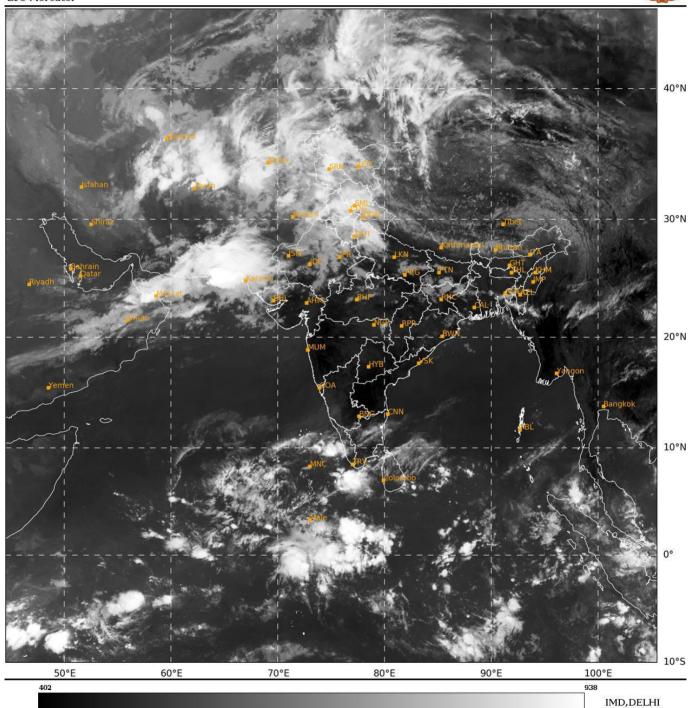

#### **BAY OF BENGAL:**

SCATTERED TO BROKEN LOW AND MEDIUM CLOUDS WITH EMBEDDED MODERATE TO INTENSE CONVECTION LAY OVER SOUTH BAY OF BENGAL ADJOINING EQUITORIAL INDIAN OCEAN. SCATTERED LOW AND MEDIUM CLOUDS WITH EMBEDDED WEAK TO MODERATE CONVECTION LAY OVER NORTH BAY OF BENGAL.

## **ARABIAN SEA:**

YESTERDAY'S CYCLONIC CIRCULATION OVER COMORIN AREA & NEIGHBOURHOOD AT 0.9 KM ABOVE MEAN SEA LEVEL PERSISTS OVER SAME REGION AT 0300 UTC OF TODAY, THE  $14^{TH}$  APRIL, 2024.

SCATTERED TO BROKEN LOW AND MEDIUM CLOUDS WITH EMBEDDED INTENSE TO VERY INTENSE CONVECTION LAY OVER SOUTHEAST ARABIAN SEA ADJOINING KERALA COAST & COMORIN AREA (MINIMUM CLOUD TOP TEMPRATURE MINUS 73°C). SCATTERED LOW AND MEDIUM CLOUDS WITH EMBEDDED MODERATE TO INTENSE CONVECTION LAY OVER SOUTH ARABIAN SEA ADJOINING EQUITORIAL INDIAN OCEAN AND NORTH ARABIAN SEA.

<sup>\*</sup>NOTE: EVERY 24HR FORECAST IS VALID UPTO 0300 UTC (0830 IST) OF NEXT DAY

**REMARKS**: NIL.

SAT: INSAT-3D IMG IMG\_TIR1 10.8 um L1C Mercator 14-04-2024/(0330 to 0356) GMT 14-04-2024/(0900 to 0926) IST